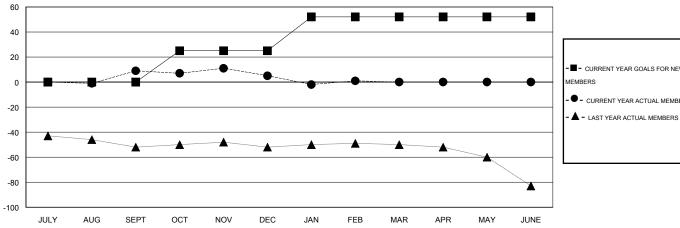

#### GOALS AND ACTUAL MEMBERS CUMULATIVE

| - CURRENT YEAR GOALS FOR NEW |  |
|------------------------------|--|
| MEMBERS                      |  |

- CURRENT YEAR ACTUAL MEMBERS

| DROPPED CLUBS: 0 |    | 26 CLUBS OF 71 ADDED 1 OR MORE NEW MEMBERS | GENDER DISTRIBUTION  MALE 1,660 (86.59%) |              |  |
|------------------|----|--------------------------------------------|------------------------------------------|--------------|--|
| DROPPED MEMBERS  |    |                                            | FEMALE                                   | 257 (13.41%) |  |
|                  |    |                                            |                                          |              |  |
| DECEASED         | 13 | CLICK HERE FOR HEALTH                      | FAMILY UNIT MEMBERS                      |              |  |
| CLUB CANCELLED 0 |    | ASSESSMENT DATA                            |                                          |              |  |
| OTHER            | 32 |                                            | HEAD OF HOUSEHOLD  NON-HEAD OF HOUSEHOLD |              |  |
| TOTAL            | 45 |                                            |                                          |              |  |